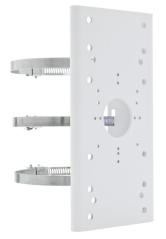

## Art.-Nr. TVAC31381

Seite 1 von 1

Using the mast mount, selected cameras can be attached in inaccessible places or perfectly positioned on high masts as overview cameras. The cameras can be conveniently screwed onto the front cover, facilitating and speeding up the mounting process.

## Technologies

- Can only be used in combination with TVAC31311, TVAC31320, TVAC31340, TVAC31350, TVAC31370, TVAC31430 or TVAC31480
- Compatible with TVAC31300
- Mount for easy attachment to masts and pipes
- Ideal for masts with a diameter of 67–127 mm

## Technical data - Pole mount

| Colour     | white             |
|------------|-------------------|
| Dimensions | 127 x 46 x 250 mm |
| Height     | 46 mm             |
| Length     | 250 mm            |
| Width      | 127 mm            |