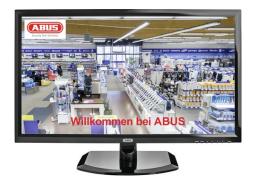

## ABUS Overlay Add-on for ABUS IP Camera Viewer

Art.-Nr. IPCV10020 Seite 1 von 1

The Overlay add-on is an extension for the ABUS IP Viewer for displaying a logo and text line. This function makes it possible to optimize the point of sale.

## Technologies

- Software extension to display logo and text
- Video stream optimization for the POS and adaptation to the corporate design
- Integration of customized data for targeted customer information
- Software extension using activation code
- No further installation or infrastructure necessary