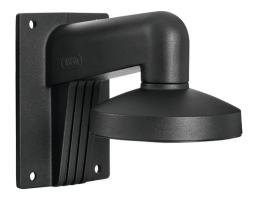

## Wall mount bracket black

Art.-Nr. TVAC31320X Seite 1 von 1

This sturdy wall mount with an interior cable duct allows professional mounting of the analogue dome camera. For protecting wiring both indoors and outdoors the wall mount can be used with the installation box TVAC31300X.

## **Technologies**

- Compatible with IPCB72515A, IPCB74515B, IPCB78515A, IPCB74615B, IPCB78615A, HDCC71510, HDCC72510, HDCC72550, HDCC73550, HDCC78550
- Internal cable routing possible
- Robust aluminum construction for indoor and outdoor use
- Colour: Black
- Can be combined with the installation box TVAC31300X

## Technical data - Wall mount bracket black

| Colour           | black         |
|------------------|---------------|
| Dimensions       | 235x142x84 mm |
| Height           | 184 mm        |
| Housing material | metal         |
| Length           | 235 mm        |
| Width            | 142 mm        |