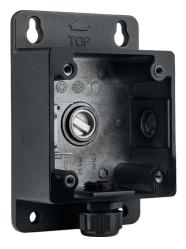

## Installation box black

Art.-Nr. TVAC31460X Seite 1 von 1

The Installation Box is an optional accessory for the IP Mini Dome IPCB42510A/B/C, IPCB42515A, IPCB44510A/B/C. If the Wall Mount TVAC31450X is fitted together with the Installation Box, the latter will house the connecting cables, providing protection and insulation for the cabling against moisture both indoors and out. This provides the best possible level of protection for the cable, ensuring it is not affected by environmental factors or tampering.

## **Technologies**

- Can only be used in combination with TVAC31450X
- For protecting wiring both indoors and outdoors
- Sturdy aluminium construction
- Colour: black