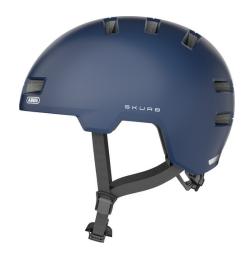

## Skurb midnight blue M

Seite 1 von 2

Urban Safety. Urban Lifestyle.

The ABUS Skurb is the perfect solution for commuters and trendy sportspeople - either for skating, longboarding or BMX.

For those who previously had to wear a heavy ABS hard shell helmet in one-size-fits-all will like the style and features of this trendy bike helmet.

#### **Technologies**

- In-Mold for a durable connection with the outer shell with shock-absorbing helmet material (EPS)
- Ponytail compatibility: Helmet well suited to plait wearers
- Size adjustment via a solid ring made of 2 plastic components for optimum stability and positive fit
- Zoom Ace fine adjustment system with a non-slip adjusting wheel
- Detachable Full-ring for best comfort
- Optimum ventilation for this helmet type with 2 air inlets and 10 air outlets

#### Technical data - Skurb midnight blue M

| Head size | 55-59 cm |
|-----------|----------|
| Peak      | No       |
| Size      | M        |
| Visor     | No       |
| Weight    | 310 g    |
| backlight | No       |