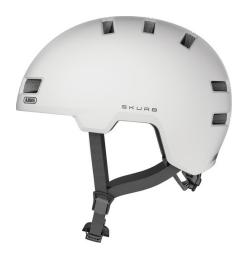

## Skurb pearl white M

Seite 1 von 2

Urban Safety. Urban Lifestyle.

The ABUS Skurb is the perfect solution for commuters and trendy sportspeople - either for skating, longboarding or BMX.

For those who previously had to wear a heavy ABS hard shell helmet in one-size-fits-all will like the style and features of this trendy bike helmet.

#### **Technologies**

- In-Mold for a durable connection with the outer shell with shock-absorbing helmet material (EPS)
- Ponytail compatibility: Helmet well suited to plait wearers
- Size adjustment via a solid ring made of 2 plastic components for optimum stability and positive fit
- Zoom Ace fine adjustment system with a non-slip adjusting wheel
- Detachable Full-ring for best comfort
- Optimum ventilation for this helmet type with 2 air inlets and 10 air outlets