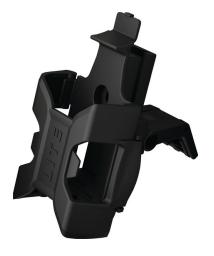

## Bracket SR 6055 Selle Royal

Seite 1 von 1

Carry it sports-style!

With this bracket, you can also take the BORDO Lite 6055 with you on every ride on a road bike.

Thanks to the specially developed bracket, the lock is transported under the Selle Royal saddle, saving space, so doesn't take up space in your shirt pocket or on the bicycle frame.

## Operation and use

- For easy transportation of the BORDO 6055 Lite and Lite Mini (both Key and Combo variants)
- Easy mounting under Selle Royal saddles
- Ideal for use on road bikes