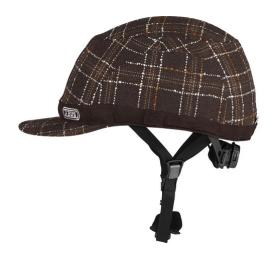

## **Technologies**

- In-mold for durable fusion of the outer shell and the shock absorbing helmet material (EPS)
- Zoom precise adjustment system with handy adjustment wheel
- Integrated LED light in the adjustment wheel for additional safety in darkness
- Very light and good ventilation with 25 openings
- Removable and washable padding with highest wearing comfort
- Soft touch straps easy to adjust by practical sliders
- · Low-key, slender design through optimised build
- Fashionable textile cover in Baseball cap style with integrated visor

#### Tips

- This very fashionable helmet fulfils the demands of urban cyclists and commuters
- The user's styling goes on inconspicuously with the helmet

#### Technical data - Metronaut

| Head size       | 53-59 cm      |
|-----------------|---------------|
| Size            | M             |
| Weight          | 310 g         |
| backlight       | No            |
| color of facets | brown         |
| design color    | tweed brown   |
| EAN             | 4003318525506 |