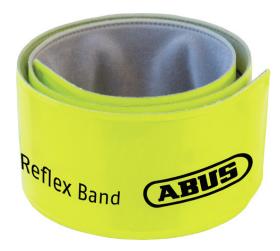

#### SMALL GADGET, BIG EFFECT

Whether around your ankle, on your arm, rucksack, pram or bike basket - with the handy Lumino Reflex Band you will noticeably increase your visibility in road traffic.

In the dark and at dusk, it is especially important to be seen by other road users, especially if you are cycling or pushing a pram. For such cases, the reflective snap band from ABUS is worthwhile. On the front, it is covered with a fluorescent yellow material that lights up as soon as light falls on it. Even after years of use, this UV-resistant material still shines. The back of the Lumino Reflex Band is equipped with a soft velour for high wearing comfort. If you use the Reflex Band as a trouser band around your right ankle, it also protects your trouser leg from unwelcome marks left by the chain. Small and handy as it is, it can be taken and attached anywhere.

### Technologies

- Reflective snap tape
- Fluorescent yellow material lights up as soon as light hits it
- UV-resistant material glows even after years of use
- Soft velour backing
- 2 reflective tape strips included
- Ideal for attaching to the arm, ankle area or to the bike basket, rucksack or pram
- As a trouser band, it also protects trousers from dirt from the chainring or chain