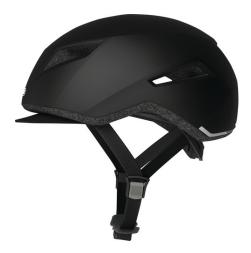

#### PERFECT SAFETY FOR TREND SETTERS

With the Yadd-I from ABUS, you'll attract plenty of attention! The fresh, eye-catching design is a trendsetter and stands out from the crowd.

But it is not only the design that is makes the whole line stand out. The Yadd-I also stands out technically.

The practical "Soft Tune System" adjustment system promises optimum support and a comfortable fit and only needs to be adjusted once thanks to its flexible elastic strap. It is no longer necessary to bother with opening and closing the adjustment system. Thus the helmet can be removed and placed easily on the head like a baseball cap. The Forced Air Cooling Technology quickly deflects air outwards through flow channels, thus ensuring a comfortable head temperature despite the closed helmet shape.

#### Technologies

- In-Mold for a durable connection with the outer shell with shock-absorbing helmet material (EPS)
- Soft Tune System elastic, variable adjustment system for a secure fit and outstanding comfort
- Forced Air Cooling Technology intelligent ventilation system with five ventilation holes connected to one another by specially designed flow ducts
- Removable and washable padding with maximum wearing comfort
- Soft straps that are simple to fit thanks to practical strap adjusters
- Removable fabric visor