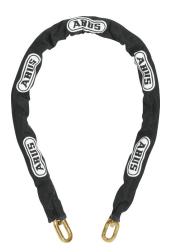

## Technologies

- Security chain made of special hardened steel
- Top security against all types of aggressive attacks
- Fabric sleeve prevents paint work and chrome from damage
- Chains in barrels: customized lengths available

| Weight          | 1725 g        |
|-----------------|---------------|
| color of facets | black         |
| design color    | black         |
| EAN             | 4003318272950 |

## Technical data - Chain 8KS110 black