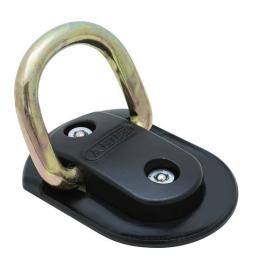

#### A SECURE ANCHOR

Theft unwelcome: with the GRANIT™ WBA 75 Wall/Floor Anchor, your bicycle will always stay right where you left it.

This is thanks to the 14mm thick shackle made of specially hardened steel. When combined with one of our high-quality bicycle locks, it offers the best possible security for your bike. Everything you need for installation is included with the GRANIT™ WBA 75 Wall/Floor Anchor. All you need is a suitable wall or usable floor.

### **Technologies**

- 35/64" thick shackle made of hardened special steel for maximum resistance
- Incl. mounting accessories

## Use and application

- The anchor can be used to secure two-wheeled vehicles in garages, cellars and houses
- The WBA 75 can be attached to the floor or the wall with the supplied mounting accessories. When combined with an ABUS lock, it offers the highest level of security