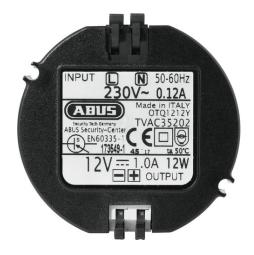

## Mini clip built-in power supply unit 12V / 1A

Art.-Nr. TVAC35202 Seite 1 von 1

The stabilised mini clip built-in power supply unit (230 V AC / 12 V DC, 1 A) is used to supply power to your video components. The enhanced version with a lever spring clamp means that quick installation is possible without the need for a tool or an additional clamp. Its compact dimensions mean that it is especially suitable for use as a flush mounted power supply for installation in a 55 mm flush socket and anywhere there is limited space available for the power supply.

## **Technologies**

• Quick installation: lever spring clamp means tool is not required

• Quick installation in 55 mm flush sockets

• Input voltage: 230 V AC

Output voltage: 12 V DC at 1.0 A

## Technical data - Mini clip built-in power supply unit 12V / 1A

| Dimensions                 | 55 x 51 x 26 mm |
|----------------------------|-----------------|
| Height                     | 51 mm           |
| Input voltage AC           | 230 V           |
| Length                     | 26 mm           |
| Max. operating temperature | 50 °C           |
| Min. operating temperature | -10 °C          |
| Operating current          | 1.000 mA        |
| Output voltage DC          | 12 V            |
| Width                      | 55 mm           |