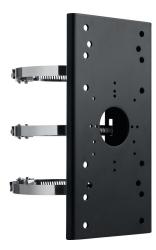

## Pole mount black

Art.-Nr. TVAC31381X Seite 1 von 1

Using the mast mount, selected cameras can be attached in inaccessible places or perfectly positioned on high masts as overview cameras. The cameras can be conveniently screwed onto the front cover, facilitating and speeding up the mounting process.

## **Technologies**

- Can Only be used in combination with TVAC31320X or TVAC31350X
- Compatible with TVAC31300X
- Bracket for easy Attachment to Masts and Pipes
- Ideal for Masts with a Diameter of 67 127 mm