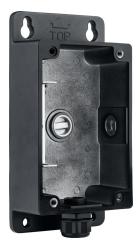

## Installation box black

Art.-Nr. TVAC31300X Seite 1 von 1

For indoor and outdoor protected wiring, the installation box in conjunction with the wall mount TVAC31310, TVAC31311, TVAC31320, TVAC31320X, TVAC31340, TVAC31430 allows professional wall mounting.

## **Technologies**

- Can only be used in combination with TVAC31310, TVAC31311, TVAC31320, TVAC31320X, TVAC31340 or TVAC31430
- Compatible with TVAC31380, TVAC31381, TVAC31381X
- For a protected wiring indoors and outdoors
- Robust aluminum construction
- Internal cable routing possible
- Colour: Black
- 1 opening with G3/4 " connection for cable entry

## Technical data - Installation box black

| Colour     | black         |
|------------|---------------|
| Dimensions | 243x123x63 mm |
| Height     | 63 mm         |
| Length     | 243 mm        |
| Width      | 123 mm        |