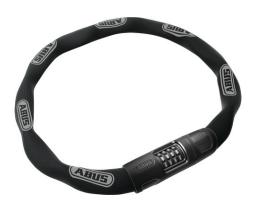

## 8808C/110 black

Seite 1 von 1

The right combo for proper security

Equipped with a two component moulded digits combination, the lock is easy to use and the digits are permanently visibility.

The complete plastic coating of the lock body and the distinctive textile tube of the chain prevent paint damage on the bike.

## **Technologies**

- 8 mm chain with fabric sleeve to prevent damage to the bicycle's paintwork
- The chain is made of specially hardened steel
- Two-component number reels guarantee long-term readability of the digits
- Individually configurable code