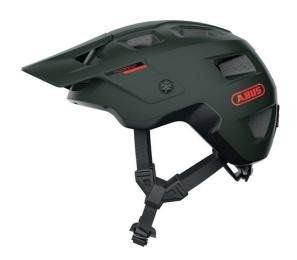

## MoDrop pine green M

Seite 1 von 2

The "Ready for Any Trail" helmet.

The ABUS MoDrop can handle any terrain, and any riding style.

The MoDrop is made for epic back country adventuress or days riding the local trails. Equipped with our ZoomAce MTB adjustment system and TriVider helmet straps, this helmet offers many features that make you forget you are even wearing a helmet. The height-adjustable visor protects you from hanging branches and varying light conditions you might encounter when on the trails.

## **Technologies**

- Multi-Shell In-Mould for a permanent bond between the outer shell and the shock-absorbing helmet material (EPS)
- Zoom Ace MTB: Height-adjustable adjustment system to fit the head circumference
- Ponytail compatibility: Helmet well suited for ponytail wearers
- Laterally adjustable, non-slip TriVider webbing distributor
- Moulded lower shell for added durability
- QUIN ready easy upgrade with the separately available QUIN chip for fall detection
- GoggFit: Goggles are easily stored under the visor when not being used.
- Ventilation: excellent ventilation for this helmet type due to 6 air inlets and 8 air outlets
- Bug mesh: thorough protection against insects