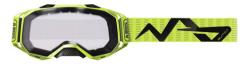

## Buteo neon yellow

Seite 1 von 1

KEEP YOUR EYES ON THE TRAIL

When you're charging technical trails, you need razor-sharp focus. That's exactly what our new Buteo goggles deliver.

The Buteo goggles have been developed to work perfectly with our lineup of mountain helmets, pairing seamlessly with the ABUS AirDrop, CliffHanger or MoDrop. We have placed great emphasis on comfort, ventilation and appearance so that mountain bikers can tackle the trails with maximum focus. The anti-fog coating, which prevents the bike goggles from fogging, ensures excellent visibility even when riding uphill at slower speeds.

## Technologies

- Double layer glass to prevent fogging
- 40 mm strap for slip-free fit
- Fleece layer for maximum comfort
- Nose guard for a comfortable and secure fit
- Available with clear and mirrored tinted lenses