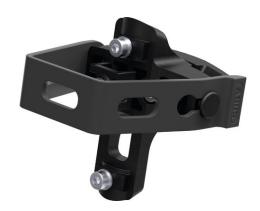

## Bracket SH SF BORDO™ Saddlefix + rain cap

Seite 1 von 1

## **Technologies**

- Universal adapter for space-saving attachment of various BORDO™ locks to saddle stays
- Your desired BORDO™ lock can be fixed to the adapter together with the corresponding bracket
- A rain cap is included in the scope of delivery:as splash and weather protection for your BORDO™ lock
- The holes on the adapter are analogous to those on a water bottle holder, so that this or the SportFlex lock could also be fixed to the adapter
- Screws are included in the scope of delivery

## Use and application

- Adapter for attachment to the saddle
- Suitable for brackets SH 5700, 6000 and 6500
- Practical rain cover and protection against dirt and moisture