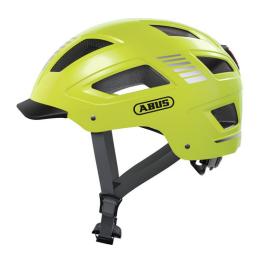

#### **BE VISIBLE**

The Hyban 2.0 Signal combines a robust hard shell with huge air vents.

In combination with the integrated, bright LED rear light, the Hyban 2.0 Signal also includes plenty of reflective striping to improve visibility throughout the day. The Hyban 2.0 signal is the perfect helmet for the urban jungle.

#### Technologies

- ABS hard shell: Robust helmet made of EPS foam and injection molded outer shell
- High visibility: High visibility due to reflectors
- Bug mesh: Full protection from insects
- Ponytail compatibility: Perfect fit for people with long hair
- Full-ring: Adjustable ring connected to adjustment system enclosing all of the head
- XL Size Large helmet sizes available (62+ cm)
- Excellent ventilation with 5 air inlets and 8 air outlets
- Zoom Ace Urban: Finely adjustable adjustment system with handy adjustment wheel for customisable fit
- Large, highly mounted and integrated LED tail light with 180° visibility