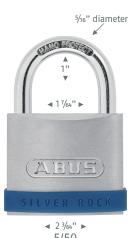

## **Solid Body.**Durable Protection.

The ABUS **Silver Rock™** padlock is the **ideal solution** for securing job **boxes**. The Silver Rock™ has a solid zinc body that provides superior **security** and withstands **outdoor** elements. Its 5-pin cylinder **prevents** tampering and takes jobsite **security** to the next level.

## **Key Features**

- Solid zinc lock body keeps equipment safe and withstands outdoor elements
- The precision 5-pin cylinder with paracentric keyway protects against tampering
- Hardened steel shackle with NANO PROTECT™ coating for increased protection against rust
- Available in Keyed-Different, Keyed-Alike and Master Keyed
- KD Part #62795, MSRP \$16 | KA Part #550001, MSRP \$17.05