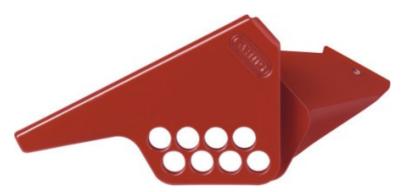

# **Areas of Application**

Block access to ball valves during maintenance.

#### **Details**

- Stable and secure, made from powder-coated steel
- Two sizes for most common ball valves
- To hold one padlock
- Different holes to fix the valve handle by the padlock
- Best used on hard-to-reach pipes